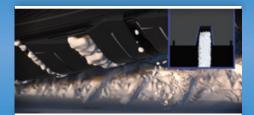

#### Master-Grip 2 – The snow professional

The high density of sipes and the short distance between the individual sipes offer exceptionally good snow performance.

### Very good snow traction

■ The high density of sipes provides a large number of gripping edges and extra-wide grooves in the shoulder block offers better snow expulsion.

Your advantage: Very good traction and grip during acceleration and braking

## Excellent snow handling

■ Compact structure in the shoulder blocks provide good lateral support on snow and the centre rib with many gripping edges ensures that the traction and braking forces are transferred.