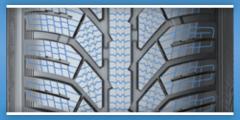

#### Master-Grip 2 – The snow professional

The high density of sipes and the short distance between the individual sipes offer exceptionally good snow performance.

### Very good snow traction

■ The high density of sipes provides a large number of gripping edges and extra-wide grooves in the shoulder block offers better snow expulsion.

Your advantage: Very good traction and grip during acceleration and braking

## Excellent snow handling

■ Compact structure in the shoulder blocks provide good lateral support on snow and the centre rib with many gripping edges ensures that the traction and braking forces are transferred.