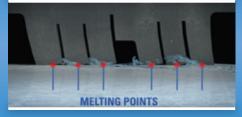

### Safe ice braking

■ The increased tread stiffness in the longitudinal direction increases the contact area between the rubber and the ice, which is simultaneously well drained by numerous wiping edges.

Your advantage: Safe braking on ice