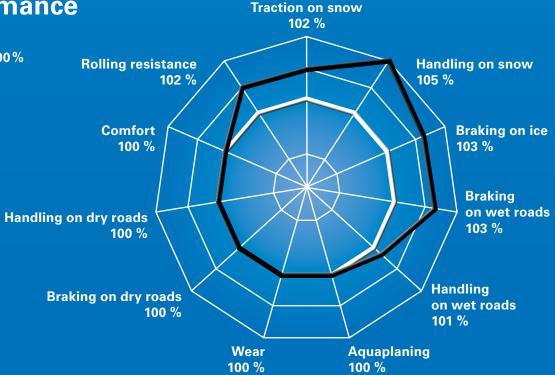

### Very good snow traction

■ The high density of sipes provides a large number of gripping edges and extra-wide grooves in the shoulder block offers better snow expulsion.

Your advantage: Very good traction and grip during acceleration and braking

## Excellent snow handling

■ Compact structure in the shoulder blocks provide good lateral support on snow and the centre rib with many gripping edges ensures that the traction and braking forces are transferred.

Your advantage: Excellent performance on snow

### Safe ice braking

■ The increased tread stiffness in the longitudinal direction increases the contact area between the rubber and the ice, which is simultaneously well drained by numerous wiping edges.

Your advantage: Safe braking on ice