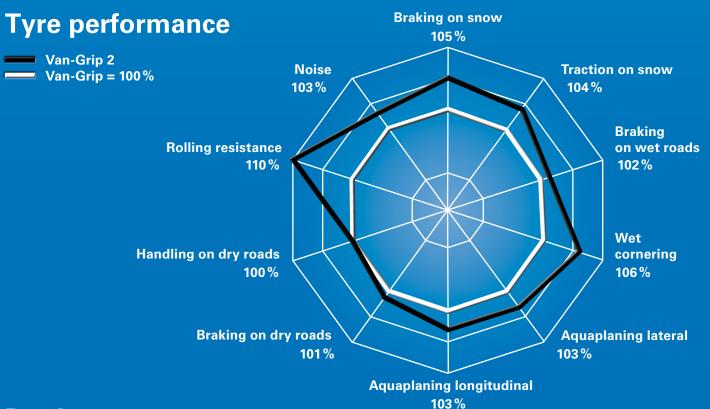

## Van-Grip 2 – The resilient

The new directional tread pattern promises improved performance on snow-covered and wet road surfaces, even under heavy load.

#### Improved snow performance

High number of tread edges for improved interlocking on snow-covered roads.

Your advantage: significantly improved grip and shorter breaking distances, even under heavy load.

#### Good aquaplaning performance

Directional tread pattern with wide grooves for improved water displacement.

Your advantage: safe driving on wet and slushy roads as a result of reduced aquaplaning.

### Reduced rolling resistance

Improved rubber compound for excellent grip and reduced rolling resistance.

Your advantage: lower fuel consumption and therefore very efficient.