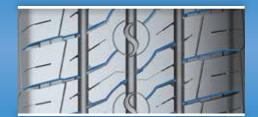

#### Safe braking in wet conditions

The optimised number of gripping edges in the pattern geometry create a windshield wiper effect.

Your advantage: the braking distance on wet roads is reduced.