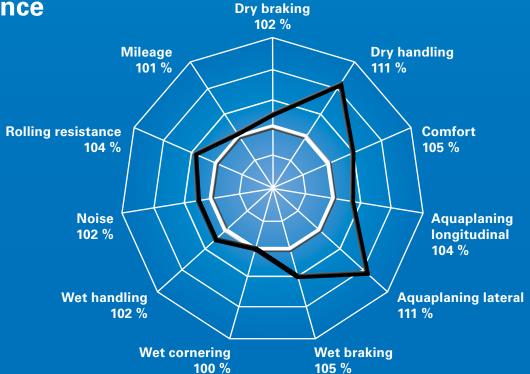

#### Balanced technical performance with focus on safety and economy.

#### Safe braking in wet conditions

The optimised number of gripping edges in the pattern geometry create a windshield wiper effect.

Your advantage: the braking distance on wet roads is reduced.

#### **Excellent** dry handling

The stable rib structure in the middle of the pattern improves the force transmission into lateral direction, thanks to reduced deformation of the blocks.

Your advantage: even with heavy loads the steering force is optimally transmitted, ensuring safe handling.

#### Lower fuel consumption

The newly developed profile with a high share of positive tread and more stable tread blocks reduces both the deformation of the blocks and the loss of energy.

Your advantage: fuel consumption is reduced thanks to the decrease in rolling resistance.