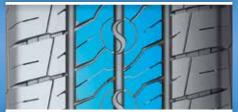

#### **Excellent** dry handling

The stable rib structure in the middle of the pattern improves the force transmission into lateral direction, thanks to reduced deformation of the blocks.

Your advantage: even with heavy loads the steering force is optimally transmitted, ensuring safe handling.