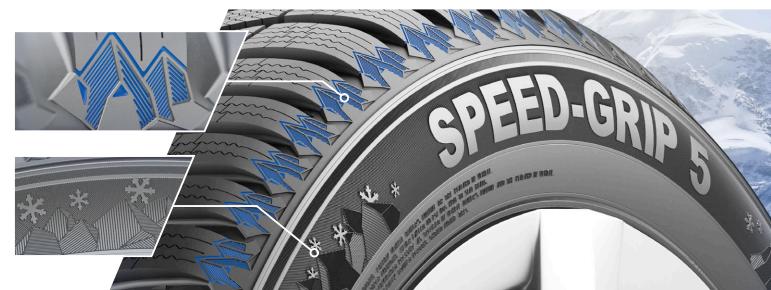

S

Drive with confidence, no matter the conditions. Snow hooks and grip edges allow superior handling in deep snow. The sipe concept positioned in various angles results in an efficient interaction with snow surfaces during acceleration and braking.

#### GOOD BALANCE ON WET SURFACES

The tread pattern design helps disperse water on the road during braking and cornering. The V-shape pattern leads to an effective water and snow slush drainage for balanced stability in wet driving conditions.

#### HIGH PRECISION WHEN CORNERING

Added stiffness and well-balanced structure of the shoulder blocks lead to precise handling. So, you are in control when it comes to cornering in any situation the cold season has to offer.

#### DIMENSIONS

#### PERFORMANCE



#### SIDEWALL AND OFF-SHOULDER DESIGN