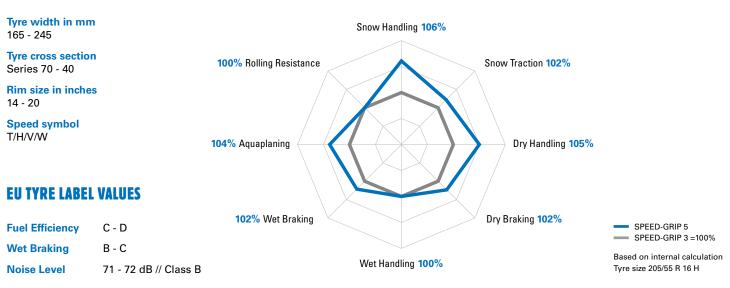

### TRUST IN EXCEPTIONAL WINTER ABILITIES

Drive with confidence, no matter the conditions. Snow hooks and grip edges allow superior handling in deep snow. The sipe concept positioned in various angles results in an efficient interaction with snow surfaces during acceleration and braking.

#### GOOD BALANCE ON WET SURFACES

The tread pattern design helps disperse water on the road during braking and cornering. The V-shape pattern leads to an effective water and snow slush drainage for balanced stability in wet driving conditions.

#### HIGH PRECISION WHEN CORNERING

Added stiffness and well-balanced structure of the shoulder blocks lead to precise handling. So, you are in control when it comes to cornering in any situation the cold season has to offer.

#### DIMENSIONS

#### PERFORMANCE



#### SIDEWALL AND OFF-SHOULDER DESIGN